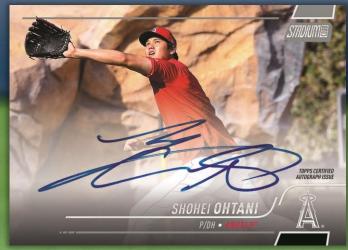

### **AUTOGRAPHS**

### **Base Card Autographs**

On-Card Autograph variations of base cards

- Red Foil #'d to 50
- Black Foil #'d to 25
- Rainbow Foilboard 10 HOBBY ONLY
- Gold Rainbow #'d 1/1 HOBBY ONLY

**Base Card Autograph** 

CHROME Autographs – select subjects, #'d to 10 or less

CHROME Autograph SuperFractor Parallels - #'d 1 of 1

**NEW!** Team of the Future Autographs - #'d to 25 or less

- Orange #'d to 5
- Gold Rainbow #'d 1/1 HOBBY ONLY