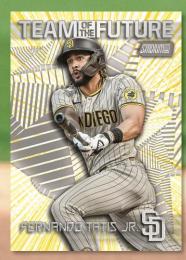

Base Card Chrome Variation
- Gold Minted Parallel

**Team of the Future** 

#### **INSERT CARDS**

**NEW!** Team of the Future – Inspired by the 1994-95 insert, 2 players in each position are selected for the "Team of the Future" of *MLB*<sup>®</sup>.

- Red 1 per case
- Black #'d to 99
- Orange #'d to 50
- Gold Rainbow #'d 1/1