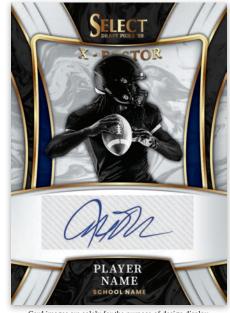

#### **X-FACTOR SIGNATURES**

Autographs can be found in 4 different sets, Signatures highlights veterans of the game, Rookie Signatures, Youth Explosion Signatures, and X-Factor Signatures covers the new 2022 Draft Class.