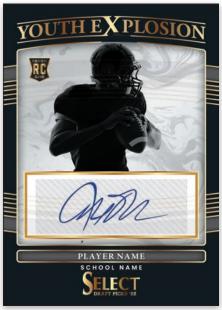

#### YOUTH EXPLOSION SIGNATURES BLACK PRIZM

#### **X-FACTOR SIGNATURES**

Autographs can be found in 4 different sets, Signatures highlights veterans of the game, Rookie Signatures, Youth Explosion Signatures, and X-Factor Signatures covers the new 2022 Draft Class.