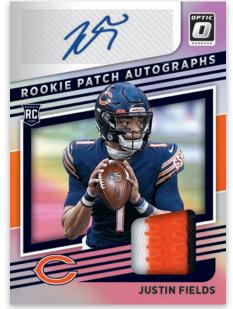

## **ROOKIE PATCH AUTOGRAPHS**

### LEGENDARY PATCH AUTOGRAPHS

Look for all the top rookie talent in this Rookie Patch Autograph, sequentially #'d/25! Look for some of the most unforgettable names and talents the NFL has ever seen in Legendary Patch Autographs! Look for 1/1 Gold Vinyl parallels!

# **SELLING POINTS**

- One of the most anticipated releases of the year 2021 Donruss Optic is loaded with on-card autographs, parallels, and all the best rookies the NFL has to offer.
- Look for on-card Rated Rookie autographs of Trevor Lawrence, Zach Wilson, Justin Fields, Najee Harris and all the other top RPS Rookies from the 2021 Class.
- New to 2021! Look for Base Ice #'d/15 and Rated Rookies Ice #'d/15.
- Look for new inserts in 2021 Donruss Optic: Gifted Rookies, Rising Sons, Globall, Legendary Logos.
- Look for the rare and ultra popular case hit insert, Downtown which parallels down to Gold Vinyl 1/1!