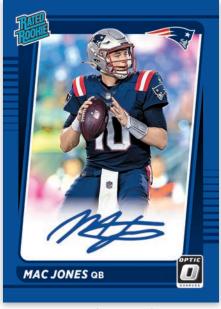

#### RATED ROOKIES RPS AUTOGRAPHS BLACK PANDORA

Look for a 200-card base set featuring the biggest names in the NFL!

Find 100 of the top rookies in Rated Rookies.

Find one of the most sought-after autographs of the year. Look for bold on-card autographs on this iconic Rated Rookie design!