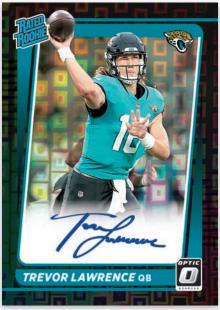

#### RATED ROOKIES RPS AUTOGRAPHS BLACK PANDORA

Look for a 200-card base set featuring the biggest names in the NFL!

Find 100 of the top rookies in Rated Rookies.

Find one of the most sought-after autographs of the year. Look for bold on-card autographs on this iconic Rated Rookie design!