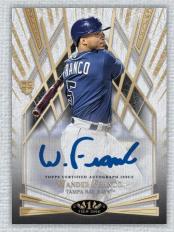

#### **Tier One Autographs**

Showcasing the best talent in Baseball. Numbered to 199 or less, all signed on card. Guaranteed 1 per case!

Bronze Ink Parallel - #'d to 25 Silver Ink Parallel - #'d to 10 Gold Ink Parallel - #'d 1 of 1

Break Out Autograph Card

Break Out Autograph Card

Tier One Autograph Card – Gold Ink