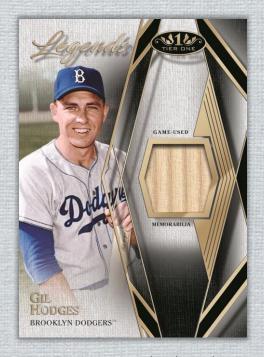

## **Tier One Legends Relics**

Numbered to 199 or less

Dual Patch Parallel - #'d to 25

Triple Patch Parallel - #'d 1 of 1

Tier One Legends Relic Card