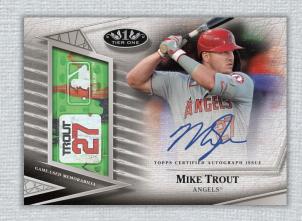

#### **Autographed Tier One Relics**

Numbered to 99 or less

Dual Patch Parallel - #'d to 25

Triple Patch Parallel - #'d 1 of 1