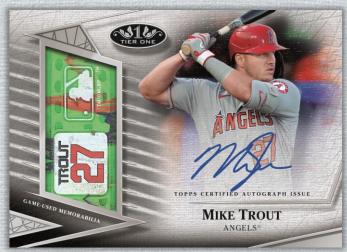

#### **Tier One Relics**

Numbered to 399 or less. Two different designs.

Dual Patch Parallel - #'d to 25

Triple Patch Parallel - #'d 1 of 1