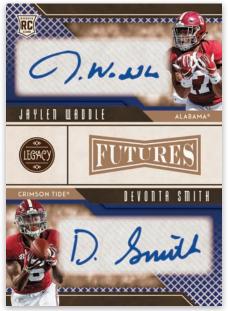

# FUTURES DUAL PATCH AUTOGRAPHS DIAMOND

# LEGACY PATCH AUTOGRAPHS SILVER YELLOW DIAMOND

The future is bright for these 2022 NFL rookies! Look for both their Futures Patch Autographs and their Futures Dual Patch Autographs! Some players look to a make a name for themselves, others look to create a legacy! Legacy Patch Autographs returns to feature some of the best players to ever play the game!