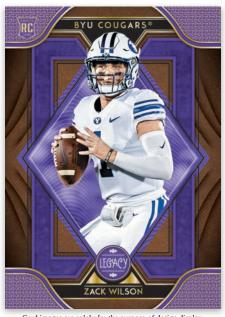

# **ROOKIES BLUE**

# **TIME MACHINES ORANGE**

Collect a 100-card base set that features the top players that the NFL has to offer! Also, be on the lookout for their autograph and opti-chrome mini parallels!

Look for the top rookies from this year's 2022 NFL Draft within this 60 card rookie base set! Additionally, be on the hunt for their optichrome, mini and autographed parallels!