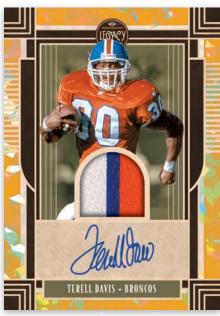

### LEGACY PATCH AUTOGRAPHS SILVER

Legacy Patch Autographs Silver max #'d /100 Legacy Patch Autographs Ruby max #'d /50 Legacy Patch Autographs Sapphire max #'d/25 Legacy Patch Autographs Yellow Diamond max