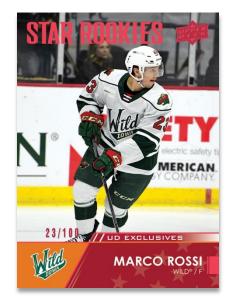

# 2021-22

**BASE SET** High Gloss Parallel

BASE SET Autograph Parallel STAR ROOKIES Exclusives Parallel

**2021-22 AHL** boasts a 150-card base set which includes 50 **Star Rookies**! Collect the regular set and up to three parallel sets: <u>Exclusives</u> (#'d to 100), <u>High Gloss</u> (#'d to 10) and <u>Autograph</u>.

Each pack contains one Star Rookies card, on average.

Content is subject to change. Card images are solely for the purpose of design display.