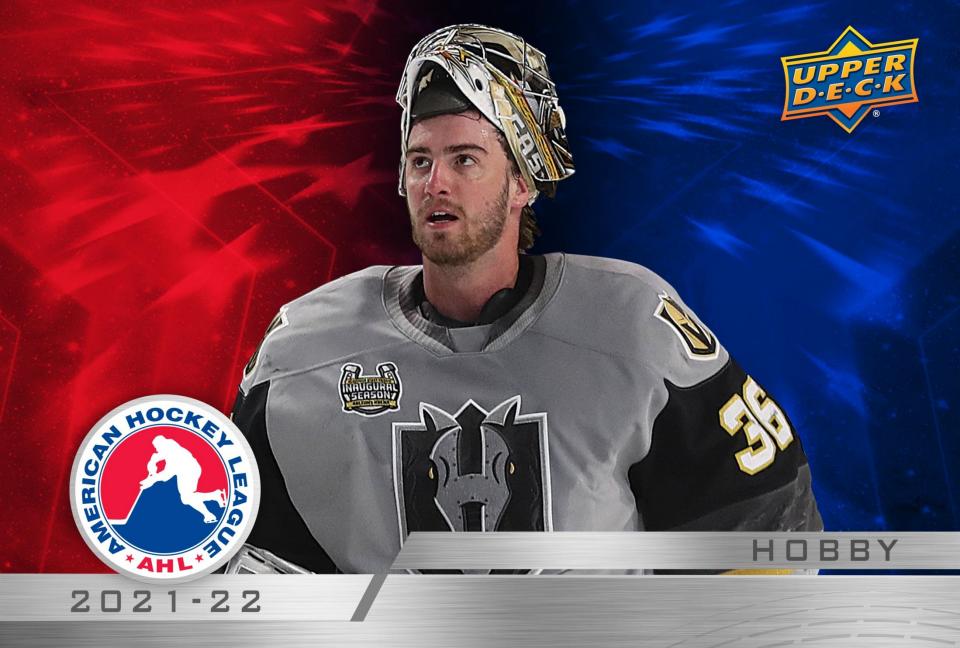

# 2021-22

**BASE SET** High Gloss Parallel

BASE SET Autograph Parallel STAR ROOKIES Exclusives Parallel

**2021-22 AHL** boasts a 150-card base set which includes 50 **Star Rookies**! Collect the regular set and up to three parallel sets: <u>Exclusives</u> (#'d to 100), <u>High Gloss</u> (#'d to 10) and <u>Autograph</u>.