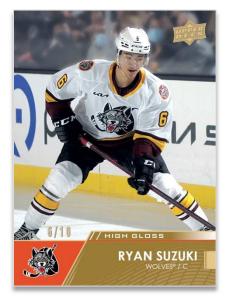

# 2021-22

**BASE SET** High Gloss Parallel

BASE SET Autograph Parallel STAR ROOKIES Exclusives Parallel

**2021-22 AHL** boasts a 150-card base set which includes 50 **Star Rookies**! Collect the regular set and up to three parallel sets: <u>Exclusives</u> (#'d to 100), <u>High Gloss</u> (#'d to 10) and <u>Autograph</u>.