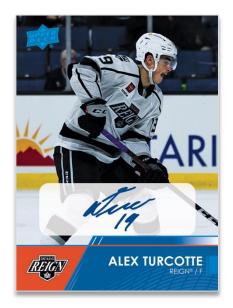

# 2021-22

**BASE SET** High Gloss Parallel

BASE SET Autograph Parallel STAR ROOKIES Exclusives Parallel

**2021-22 AHL** boasts a 150-card base set which includes 50 **Star Rookies**! Collect the regular set and up to three parallel sets: <u>Exclusives</u> (#'d to 100), <u>High Gloss</u> (#'d to 10) and <u>Autograph</u>.

Each pack contains one Star Rookies card, on average.

Content is subject to change. Card images are solely for the purpose of design display.