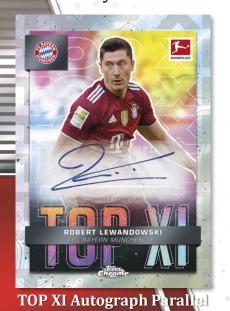

<u>Top XI - A card highlighting the 11 top active Bundesliga goal</u> leaders in 2020/21. **2 per case** 

• Autograph Parallel of 6 players: limited to 100 or less

TOP XI

Heroes of Tomorrow

Solicitation subject to change. Final odds/players subject to actual production runs.