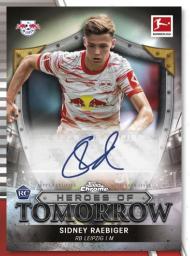

Autograph Parallel of 10 players: limited to 100 or less

<u>Heroes of Tomorrow - Highlighting the 18 best young players from</u> each team in the Bundesliga. **1:6 packs** 

• Autograph Parallel featuring surface-applied sticker autographs of 10 players: limited to 100 or less