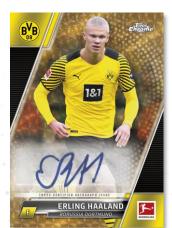

#### **AUTOGRAPHS**

Watch out for 70+ limited Base Card Autograph Variations. 1 guaranteed in every Hobby box:

Flater and a second a second and a second and a second and a second and a second an

Variation Prism Refractor

Base Card A

- Blue Refractor Variation: sequentially numbered to 299.
- Purple Refractor Variation: sequentially numbered to 199.
- o Prism Refractor Variation: sequentially numbered to 175.
- o Magenta Refractor Variation: sequentially numbered to 150.
- o Green Refractor Variation: sequentially numbered to 99.
- o Pink Refractor Variation: sequentially numbered to 75.

Base Card Autograph SuperFractor Variation

- o Gold Refractor Variation: sequentially numbered to 50.
- o Orange Refractor Variation: sequentially numbered to 25.
- o Red Refractor Variation: sequentially numbered to 10.
- SuperFractor Variation: numbered 1/1.