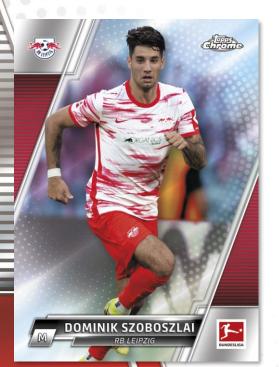

#### Featuring 100 top players from the 2021/22 Bundesliga season:

Base Car

- Refractor: 1:3 packs.
- Magenta Refractor Parallel: sequentially numbered to 399.
- Magenta Wave Refractor Parallel: sequentially numbered to 399.
- Purple Refractor Parallel: sequentially numbered to 299.
- Purple Wave Refractor Parallel: sequentially numbered to 299.
- Aqua Bubble Refractor Parallel: sequentially numbered to 275.
- X-Fractor Refractor Parallel: sequentially numbered to 250.
- Prism Refractor Parallel: sequentially numbered to 199.
- Blue Refractor Parallel: sequentially numbered to 150.
- Blue Wave Refractor Parallel: sequentially numbered to 150.
- Green Refractor Parallel: sequentially numbered to 99.
- Green Wave Refractor Parallel: sequentially numbered to 99
- Pink Refractor Parallel: sequentially numbered to 75.
- Pink Wave Refractor Parallel: sequentially numbered to 75.
- Gold Refractor Parallel: sequentially numbered to 50.
- Gold Wave Refractor Parallel: sequentially numbered to 50.
- Orange Refractor Parallel: sequentially numbered to 25.
- Red Refractor Parallel: sequentially numbered to 10.
- SuperFractor Parallel: numbered 1/1.