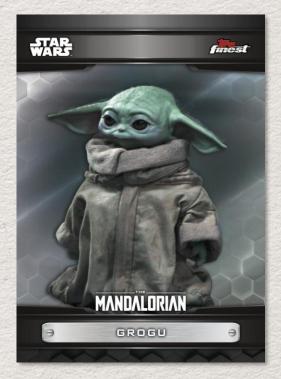

#### The Mandalorian:

Featuring Characters from Seasons 1 & 2

- Gold Refractor Parallel: sequentially numbered to 50
- o Red Refractor Parallel: sequentially numbered to 5
- SuperFractor Parallel: numbered 1/1

The Mandalorian Insert