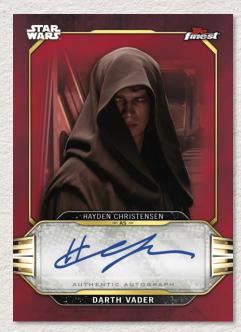

### **Finest Autographs:**

- Purple Refractor Parallel: sequentially numbered to 299
- Blue Refractor Parallel: sequentially numbered to 199
- Aqua Refractor Parallel: sequentially numbered to 199
- Green Refractor Parallel: sequentially numbered to 99
- Gold Refractor Parallel: sequentially numbered to 50
- Orange Refractor Parallel: sequentially numbered to 25
- Black Refractor Parallel: sequentially numbered to 10
- Red Refractor Parallel: sequentially numbered to 5
- SuperFractor Parallel: numbered 1/1

#### The Mandalorian & The Book of Boba Fett Autographs:

- Gold Refractor Parallel: sequentially numbered to 50
- o Orange Refractor Parallel: sequentially numbered to 25
- Black Refractor Parallel: sequentially numbered to 10
- o Red Refractor Parallel: sequentially numbered to 5
- SuperFractor Parallel: numbered 1/1