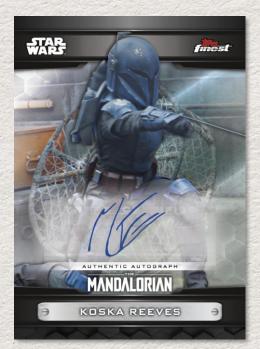

# finest

The Mandalorian Autograph

Back by popular demand, Topps is again extending its popular Finest line into the *Star Wars* galaxy. Topps Finest *Star Wars* will feature actor autographs from the most iconic and cherished characters, along with collectible inserts from *Star Wars* popular Disney+ shows and *The High Republic* Book series!

#### The Mandalorian & The Book of Boba Fett Autographs:

- Gold Refractor Parallel: sequentially numbered to 50
- o Orange Refractor Parallel: sequentially numbered to 25
- Black Refractor Parallel: sequentially numbered to 10
- o Red Refractor Parallel: sequentially numbered to 5
- SuperFractor Parallel: numbered 1/1