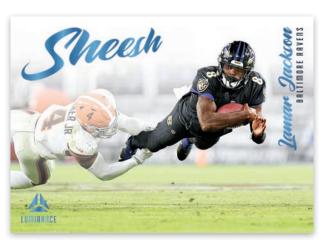

### **SHEESH PLATINUM**

### **VECTOR BLACK**

New in 2022- Chase the Vestige insert, featuring frame-by-frame images of some NFL stars' best plays. Hunt for the Platnium parallel numbered 1/1!

New to Luminance in 2022- Hunt for the insert Sheesh, featuring jaw-dropping plays from the NFL's best, featuring parallels numbered from 100 to 1!

### **SHEESH**

Sheesh Orange- #'d/100 Sheesh Blue-#'d/50 Sheesh Green- #'d/10 Sheesh Platinum-#'d 1/1 Vector Black-#'d 1/1