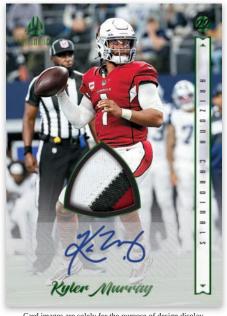

### **AUTOGRAPH JERSEYS GREEN**

### TRAILBLAZING AUTOGRAPHS GREEN

Returning in 2022, find patch autographs from some of the NFL's most elite players!

New in 2022- Hunt for Shutter Signatures, featuring a sleek design of some of the NFL's biggest stars, with parallels Max #'d from 99 to 1!