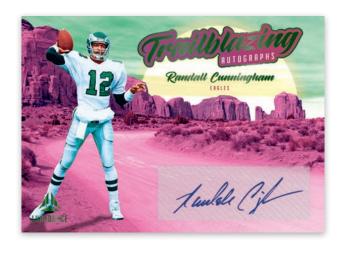

### TRAILBLAZING AUTOGRAPHS GREEN

Returning in 2022, find patch autographs from some of the NFL's most elite players!

New in 2022- Hunt for Shutter Signatures, featuring a sleek design of some of the NFL's biggest stars, with parallels Max #'d from 99 to 1!

New in 2022- Look for Trailblazing Signatures, featuring stunning landscapes and mesmerizng color, this insert highlights some of the NFL's best players with parallels max #'d from 99 to 1!

Card images are solely for the purpose of design display.

### TRAILBLAZING AUTOGRAPHS

Trailblazing Autographs- Max #'d/99 Trailblazing Autographs Gold- Max #'d/49 Trailblazing Autographs Green- Max #'d/10 Trailblazing Autographs Platinum - Max #'d 1/1