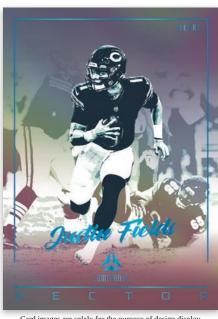

### **VECTOR BLACK**

New in 2022- Chase the Vestige insert, featuring frame-by-frame images of some NFL stars' best plays. Hunt for the Platnium parallel numbered 1/1!

New to Luminance in 2022- Hunt for the insert Sheesh, featuring jaw-dropping plays from the NFL's best, featuring parallels numbered from 100 to 1!

New to Luminance in 2022- Hunt for the Vector insert, featuring artwork-like imagery of some of the NFL's biggest names. Look for the 1/1 Black parallel!

**LUMINANCE** FOOTBALL