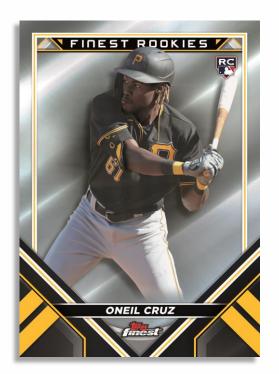

### Finest Rookies Design Variation – 1:24 Packs

- Refractor Parallel #'d to 99
- Gold Refractor Parallel #'d to 50
- Red Refractor Parallel #'d to 5
- SuperFractor Parallel #'d 1-of-1

Finest Rookies Design Variation