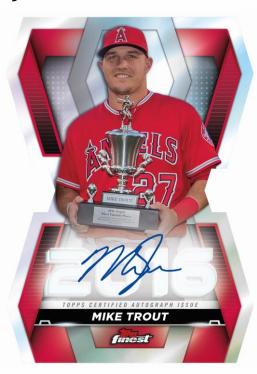

#### **Finest Moments Autographs**

- Gold Refractor Parallel #'d to 50
- Orange Refractor Parallel #'d to 25
- Red Refractor Parallel #'d to 5
- SuperFractor Parallel #'d 1-of-1