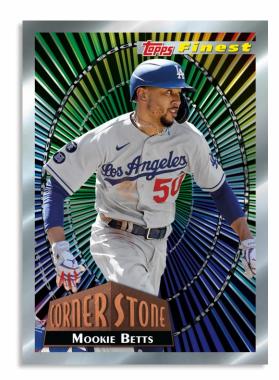

#### 1994 Topps Finest Cornerstones – 1:4 Packs – NEW!

Back from the classic 1994 Topps Finest set, check out one of our favorite inserts with an all-new checklist of current players.

- Gold Refractor Parallel #'d to 50
- Red Refractor Parallel #'d to 5
- SuperFractor Parallel #'d 1-of-1

1994 Topps Finest Cornerstones