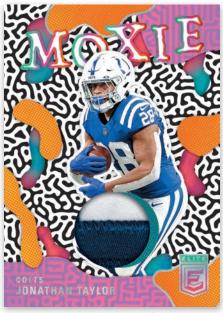

**MOXIE PLAYMAKERS STAR STATUS** 

Look for the bright and colorful Moxie Jersey insert, which highlights NFL stars that have an extra edge on the field!

Look for an in-your-face, vibrant insert what captures only NFL superstars in a unique and creative way!