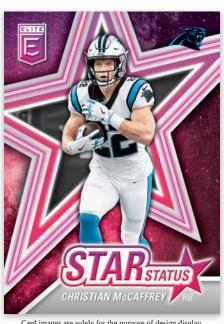

**MOXIE PLAYMAKERS STAR STATUS** 

Look for the bright and colorful Moxie Jersey insert, which highlights NFL stars that have an extra edge on the field!

Look for an in-your-face, vibrant insert what captures only NFL superstars in a unique and creative way!