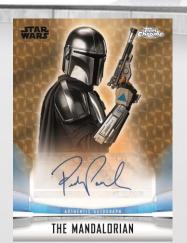

## **AUTOGRAPHS**

Look out for new autographs from across seasons 1 and 2 of Star Wars: The Mandalorian.

### **Autographs & Parallels:**

Blue Refractor: #'d to 150
Green Refractor: #'d to 99
Purple Refractor: #'d to 50
Orange Refractor: #'d to 25

Red Refractor: #'d to 5SuperFractor: #'d 1-of-1