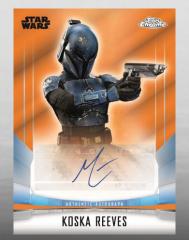

## **AUTOGRAPHS**

Look out for new autographs from across seasons 1 and 2 of Star Wars: The Mandalorian.

### **Autographs & Parallels:**

Blue Refractor: #'d to 150
Green Refractor: #'d to 99
Purple Refractor: #'d to 50
Orange Refractor: #'d to 25

Red Refractor: #'d to 5SuperFractor: #'d 1-of-1