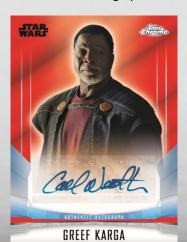

## **AUTOGRAPHS**

Look out for new autographs from across seasons 1 and 2 of Star Wars: The Mandalorian.

### **Autographs & Parallels:**

Blue Refractor: #'d to 150
Green Refractor: #'d to 99
Purple Refractor: #'d to 50
Orange Refractor: #'d to 25

Red Refractor: #'d to 5SuperFractor: #'d 1-of-1