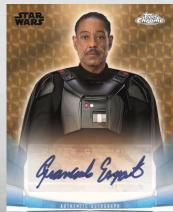

## **AUTOGRAPHS**

Look out for new autographs from across seasons 1 and 2 of Star Wars: The Mandalorian.

### **Autographs & Parallels:**

Blue Refractor: #'d to 150
Green Refractor: #'d to 99
Purple Refractor: #'d to 50
Orange Refractor: #'d to 25

Red Refractor: #'d to 5SuperFractor: #'d 1-of-1