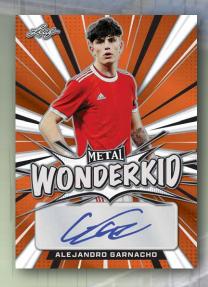

LEAF METAL SOCCER BRINGS YOU THE BEST MIXTURE OF LEGENDS, CURRENT STARS AND ACADEMY KIDS OF ANY SOCCER RELEASE EVER. EVERY SINGLE CARD IN THIS RELEASE IS NUMBERED TO 40 OR LESS WITH THE EXCEPTION OF THE BRAND NEW LUNARARITY SET WHICH ALL HAVE 10 OR LESS COPIES. FIND DUAL AUTOGRAPHS THAT INCLUDE SOME OF THE BEST PAIRINGS IN SOCCER. FIND AT LEAST TWO AUTOGRAPHS FROM THE FOLLOWING PLAYERS IN EVERY CASE:

CRISTIANO RONALDO, ERLING HAALAND, JEREMY DOKU, KEVIN DEBRUYNE, LIONEL MESSI, NEYMAR JR., PELE, ROBERT LEWANDOWSKI, RONALDINHO, RONALDO NAZARIO, STEVEN GERRARD AND PHIL FODEN.

























4 AUTOGRAPHS PER BOX
10 BOXES PER CASE
EACH CASE WILL INCLUDE (1) RED WHITE & BLUE BOX
WITH ALL 4 CARDS #'D TO 15 OR LESS

PRODUCT RELEASES LATE JULY