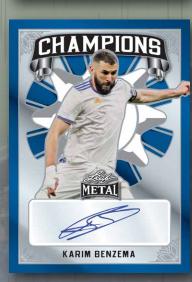

LEAF METAL SOCCER BRINGS YOU THE BEST MIXTURE OF LEGENDS, CURRENT STARS AND ACADEMY KIDS OF ANY SOCCER RELEASE EVER. EVERY SINGLE CARD IN THIS RELEASE IS NUMBERED TO 40 OR LESS WITH THE EXCEPTION OF THE BRAND NEW LUNARARITY SET WHICH ALL HAVE 10 OR LESS COPIES. FIND DUAL AUTOGRAPHS THAT INCLUDE SOME OF THE BEST PAIRINGS IN SOCCER. FIND AT LEAST TWO AUTOGRAPHS FROM THE FOLLOWING PLAYERS IN EVERY CASE:

CRISTIANO RONALDO, ERLING HAALAND, JEREMY DOKU, KEVIN DEBRUYNE, LIONEL MESSI, NEYMAR JR., PELE, ROBERT LEWANDOWSKI, RONALDINHO, RONALDO NAZARIO, STEVEN GERRARD AND PHIL FODEN.

4 AUTOGRAPHS PER BOX
10 BOXES PER CASE
EACH CASE WILL INCLUDE (1) RED WHITE & BLUE BOX
WITH ALL 4 CARDS #'D TO 15 OR LESS