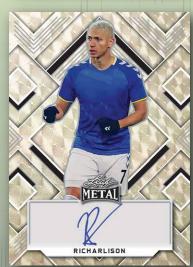

LEAF METAL SOCCER BRINGS YOU THE BEST MIXTURE OF LEGENDS, CURRENT STARS AND ACADEMY KIDS OF ANY SOCCER RELEASE EVER. EVERY SINGLE CARD IN THIS RELEASE IS NUMBERED TO 40 OR LESS WITH THE EXCEPTION OF THE BRAND NEW LUNARARITY SET WHICH ALL HAVE 10 OR LESS COPIES. FIND DUAL AUTOGRAPHS THAT INCLUDE SOME OF THE BEST PAIRINGS IN SOCCER. FIND AT LEAST TWO AUTOGRAPHS FROM THE FOLLOWING PLAYERS IN EVERY CASE:

CRISTIANO RONALDO, ERLING HAALAND, JEREMY DOKU, KEVIN DEBRUYNE, LIONEL MESSI, NEYMAR JR., PELE, ROBERT LEWANDOWSKI, RONALDINHO, RONALDO NAZARIO, STEVEN GERRARD AND PHIL FODEN.

4 AUTOGRAPHS PER BOX
10 BOXES PER CASE
EACH CASE WILL INCLUDE (1) RED WHITE & BLUE BOX
WITH ALL 4 CARDS #'D TO 15 OR LESS