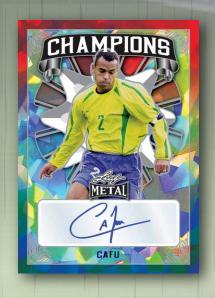

LEAF METAL SOCCER BRINGS YOU THE BEST MIXTURE OF LEGENDS, CURRENT STARS AND ACADEMY KIDS OF ANY SOCCER RELEASE EVER. EVERY SINGLE CARD IN THIS RELEASE IS NUMBERED TO 40 OR LESS WITH THE EXCEPTION OF THE BRAND NEW LUNARARITY SET WHICH ALL HAVE 10 OR LESS COPIES. FIND DUAL AUTOGRAPHS THAT INCLUDE SOME OF THE BEST PAIRINGS IN SOCCER. FIND AT LEAST TWO AUTOGRAPHS FROM THE FOLLOWING PLAYERS IN EVERY CASE:

CRISTIANO RONALDO, ERLING HAALAND, JEREMY DOKU, KEVIN DEBRUYNE, LIONEL MESSI, NEYMAR JR., PELE, ROBERT LEWANDOWSKI, RONALDINHO, RONALDO NAZARIO, STEVEN GERRARD AND PHIL FODEN.

























4 AUTOGRAPHS PER BOX
10 BOXES PER CASE
EACH CASE WILL INCLUDE (1) RED WHITE & BLUE BOX
WITH ALL 4 CARDS #'D TO 15 OR LESS

PRODUCT RELEASES LATE JULY