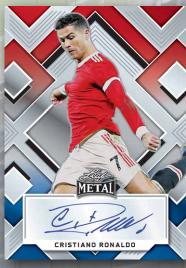

LEAF METAL SOCCER BRINGS YOU THE BEST MIXTURE OF LEGENDS, CURRENT STARS AND ACADEMY KIDS OF ANY SOCCER RELEASE EVER. EVERY SINGLE CARD IN THIS RELEASE IS NUMBERED TO 40 OR LESS WITH THE EXCEPTION OF THE BRAND NEW LUNARARITY SET WHICH ALL HAVE 10 OR LESS COPIES. FIND DUAL AUTOGRAPHS THAT INCLUDE SOME OF THE BEST PAIRINGS IN SOCCER. FIND AT LEAST TWO AUTOGRAPHS FROM THE FOLLOWING PLAYERS IN EVERY CASE:

CRISTIANO RONALDO, ERLING HAALAND, JEREMY DOKU, KEVIN DEBRUYNE, LIONEL MESSI, NEYMAR JR., PELE, ROBERT LEWANDOWSKI, RONALDINHO, RONALDO NAZARIO, STEVEN GERRARD AND PHIL FODEN.

4 AUTOGRAPHS PER BOX
10 BOXES PER CASE
EACH CASE WILL INCLUDE (1) RED WHITE & BLUE BOX
WITH ALL 4 CARDS #'D TO 15 OR LESS