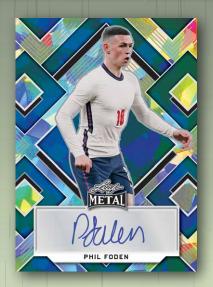

LEAF METAL SOCCER BRINGS YOU THE BEST MIXTURE OF LEGENDS, CURRENT STARS AND ACADEMY KIDS OF ANY SOCCER RELEASE EVER. EVERY SINGLE CARD IN THIS RELEASE IS NUMBERED TO 40 OR LESS WITH THE EXCEPTION OF THE BRAND NEW LUNARARITY SET WHICH ALL HAVE 10 OR LESS COPIES. FIND DUAL AUTOGRAPHS THAT INCLUDE SOME OF THE BEST PAIRINGS IN SOCCER. FIND AT LEAST TWO AUTOGRAPHS FROM THE FOLLOWING PLAYERS IN EVERY CASE:

CRISTIANO RONALDO, ERLING HAALAND, JEREMY DOKU, KEVIN DEBRUYNE, LIONEL MESSI, NEYMAR JR., PELE, ROBERT LEWANDOWSKI, RONALDINHO, RONALDO NAZARIO, STEVEN GERRARD AND PHIL FODEN.

4 AUTOGRAPHS PER BOX
10 BOXES PER CASE
EACH CASE WILL INCLUDE (1) RED WHITE & BLUE BOX
WITH ALL 4 CARDS #'D TO 15 OR LESS