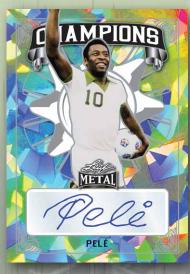

CRISTIANO RONALDO, ERLING HAALAND, JEREMY DOKU, KEVIN DEBRUYNE, LIONEL MESSI, NEYMAR JR., PELE, ROBERT LEWANDOWSKI, RONALDINHO, RONALDO NAZARIO, STEVEN GERRARD AND PHIL FODEN.

4 AUTOGRAPHS PER BOX
10 BOXES PER CASE
EACH CASE WILL INCLUDE (1) RED WHITE & BLUE BOX
WITH ALL 4 CARDS #'D TO 15 OR LESS