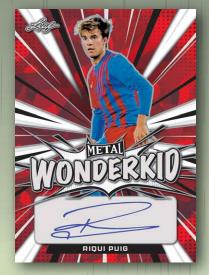

LEAF METAL SOCCER BRINGS YOU THE BEST MIXTURE OF LEGENDS, CURRENT STARS AND ACADEMY KIDS OF ANY SOCCER RELEASE EVER. EVERY SINGLE CARD IN THIS RELEASE IS NUMBERED TO 40 OR LESS WITH THE EXCEPTION OF THE BRAND NEW LUNARARITY SET WHICH ALL HAVE 10 OR LESS COPIES. FIND DUAL AUTOGRAPHS THAT INCLUDE SOME OF THE BEST PAIRINGS IN SOCCER. FIND AT LEAST TWO AUTOGRAPHS FROM THE FOLLOWING PLAYERS IN EVERY CASE:

CRISTIANO RONALDO, ERLING HAALAND, JEREMY DOKU, KEVIN DEBRUYNE, LIONEL MESSI, NEYMAR JR., PELE, ROBERT LEWANDOWSKI, RONALDINHO, RONALDO NAZARIO, STEVEN GERRARD AND PHIL FODEN.

4 AUTOGRAPHS PER BOX
10 BOXES PER CASE
EACH CASE WILL INCLUDE (1) RED WHITE & BLUE BOX
WITH ALL 4 CARDS #'D TO 15 OR LESS