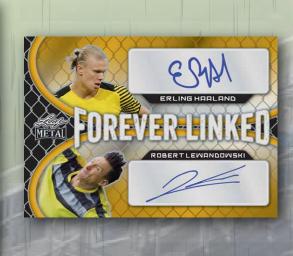

CRISTIANO RONALDO, ERLING HAALAND, JEREMY DOKU, KEVIN DEBRUYNE, LIONEL MESSI, NEYMAR JR., PELE, ROBERT LEWANDOWSKI, RONALDINHO, RONALDO NAZARIO, STEVEN GERRARD AND PHIL FODEN.

4 AUTOGRAPHS PER BOX
10 BOXES PER CASE
EACH CASE WILL INCLUDE (1) RED WHITE & BLUE BOX
WITH ALL 4 CARDS #'D TO 15 OR LESS