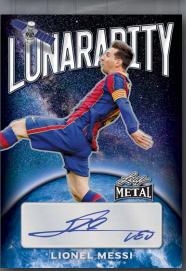

LEAF METAL SOCCER BRINGS YOU THE BEST MIXTURE OF LEGENDS, CURRENT STARS AND ACADEMY KIDS OF ANY SOCCER RELEASE EVER. EVERY SINGLE CARD IN THIS RELEASE IS NUMBERED TO 40 OR LESS WITH THE EXCEPTION OF THE BRAND NEW LUNARARITY SET WHICH ALL HAVE 10 OR LESS COPIES. FIND DUAL AUTOGRAPHS THAT INCLUDE SOME OF THE BEST PAIRINGS IN SOCCER. FIND AT LEAST TWO AUTOGRAPHS FROM THE FOLLOWING PLAYERS IN EVERY CASE:

CRISTIANO RONALDO, ERLING HAALAND, JEREMY DOKU, KEVIN DEBRUYNE, LIONEL MESSI, NEYMAR JR., PELE, ROBERT LEWANDOWSKI, RONALDINHO, RONALDO NAZARIO, STEVEN GERRARD AND PHIL FODEN.

4 AUTOGRAPHS PER BOX
10 BOXES PER CASE
EACH CASE WILL INCLUDE (1) RED WHITE & BLUE BOX
WITH ALL 4 CARDS #'D TO 15 OR LESS