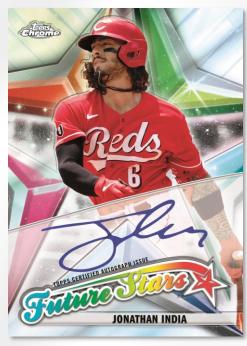

#### Future Stars Autographs – Varied #'ing

- Orange Refractor Parallel #'d to 25
- Red Refractor Parallel #'d to 5
- SuperFractor Parallel #'d 1-of-1
- Printing Plates #'d 1-of-1

**Future Stars Autograph** 