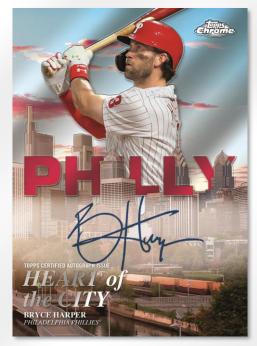

#### Heart of the City - 1:16 Packs NEW!

Beloved by the city and their fans, these select players represent the city on the jersey they wear night in and night out.

- Green Refractor #'d to 99
- Gold Refractor #'d to 50
- Orange Refractor #'d to 25
- Red Refractor #'d to 5
- SuperFractor #'d 1-of-1

#### Heart of the City Autographs - #'d to 99 NEW!

- Orange Refractor Parallel #'d to 25
- Red Refractor Parallel #'d to 5
- SuperFractor Parallel #'d 1-of-1
- Printing Plates #'d 1-of-1