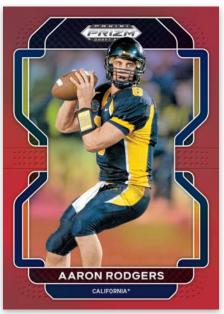

#### **BASE PRIZMS SILVER**

### **BASE PRIZMS PURPLE**

2022 Prizm Draft Picks will have a base set that contains 220 of the best former college stars, as well as the first officially licensed cards of the best up-and-coming stars.