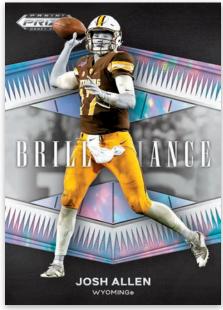

### BRILLIANCE

Chase vibrant hobby-exclusive inserts, including Hype, Prizmatic, Prizm Break and Brilliance.