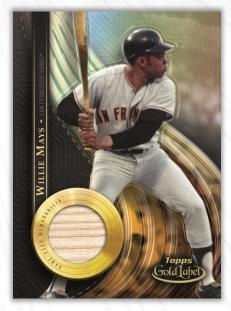

## **MLB®** Legends Relic Cards

Greats of the game paired with game-used uniforms or bats. Base version numbered to 50 or less.

- Black Parallel #'d to 5
- Gold Parallel #'d 1/1

MLB<sup>®</sup> Legends Relic