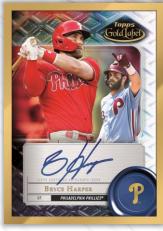

## **AUTOGRAPH CARDS**

### **Framed Autograph Cards**

- Black Parallel #'d to 75 or less
- Blue Parallel #'d to 50 or less
- Red Parallel #'d to 25 or less
- Gold Parallel #'d 1 of 1 or less