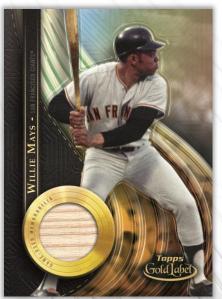

## **MLB®** Legends Relic Cards

Greats of the game paired with game-used uniforms or bats. Base version numbered to 50 or less.

- Black Parallel #'d to 5
- Gold Parallel #'d 1/1

MLB<sup>®</sup> Legends Relic