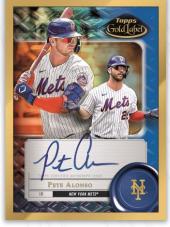

## **AUTOGRAPH CARDS**

### **Framed Autograph Cards**

- Black Parallel #'d to 75 or less
- Blue Parallel #'d to 50 or less
- Red Parallel #'d to 25 or less
- Gold Parallel #'d 1 of 1 or less