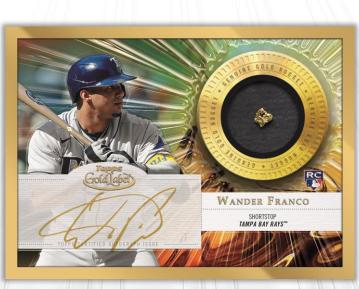

## **NEW!** Framed Gold Prospect Autograph Relics

Featuring the freshest young talent in *MLB*<sup>®</sup> on framed cards with oncard autographs and genuine gold nuggets. Numbered to 10 or less.

Framed Autograph Card – Blue Parallel