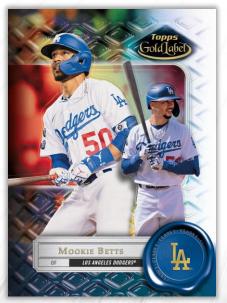

# **Base Cards**

Each card in this 100-card base set gets 3 different versions to collect, with each version receiving 5 different parallels. The base set is comprised of retired greats, sought-after rookies, and current *MLB*<sup>®</sup> stars.

#### **Base Version**

Class 1 Class 2 – 1 per pack Class 3 – 1:2 packs