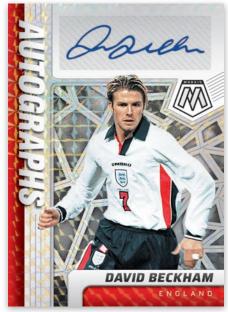

#### **FIFA AUTOGRAPHS MOSAIC**

#### **FIFA STAINED GLASS**

HOBBY

FIFA MONTAGE

Collect three Hobby-exclusive inserts - Pitch Masters, International Men of Mastery and Montage. Each has Mosaic, Mosaic White, Mosaic Gold and Mosaic Black Parallels. Find two Hobby-exclusive case hit inserts - Stained Glass and Overdrive. Look for two autographed cardsets in 2021-22 Mosaic Road to FIFA World Cup™: FIFA Autographs Mosaic and FIFA Scripts Mosaic. There is 1 certified autographed card per Hobby box, on average, and Hobby-exclusive parallel versions of each card.

## **SELLING POINTS**

- The Mosaic brand returns to international soccer with 2021-22 Mosaic Road to FIFA World Cup<sup>™</sup> showcasing its eye-catching Opti-Chrome parallels!
- Look for a 200-card base set featuring players from 28 national teams! Collect these Hobby-exclusive parallels: Mosaic Red, Mosaic Blue (#'d/99), Mosaic Purple (#'d/49), Mosaic Pink (#'d/25), Mosaic Gold (#'d/10), and Mosaic Black (#'d/1). Plus four exclusive Insert parallels: Mosaic, Mosaic White (#'d/25), Mosaic Gold (#'d/10) and Mosaic Black (#'d/1).
- Find top footballers in three Hobby-exclusive insert sets including International Men of Mastery, Pitch Masters and Montage.
- Collect authentic autographed cards from current and retired footballers in FIFA Scripts Mosaic and FIFA Autographs Mosaic. Also look for two Hobby-exclusive autograph parallels: Mosaic Gold (Max #'d/10) and Mosaic Black (Max #'d/1).
- Look for 2 different Hobby-exclusive case hit inserts Stained Glass and Overdrive featuring some of the best FIFA players from past and present.