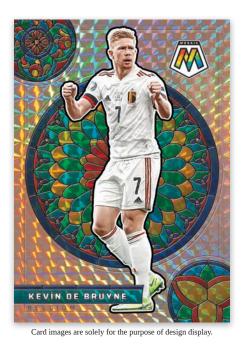

#### **FIFA STAINED GLASS**

HOBBY

FIFA MONTAGE

Collect three Hobby-exclusive inserts - Pitch Masters, International Men of Mastery and Montage. Each has Mosaic, Mosaic White, Mosaic Gold and Mosaic Black Parallels. Find two Hobby-exclusive case hit inserts - Stained Glass and Overdrive. Look for two autographed cardsets in 2021-22 Mosaic Road to FIFA World Cup™: FIFA Autographs Mosaic and FIFA Scripts Mosaic. There is 1 certified autographed card per Hobby box, on average, and Hobby-exclusive parallel versions of each card.