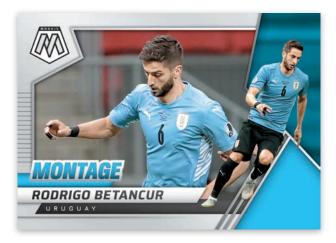

#### **FIFA STAINED GLASS**

HOBBY

FIFA MONTAGE

Collect three Hobby-exclusive inserts - Pitch Masters, International Men of Mastery and Montage. Each has Mosaic, Mosaic White, Mosaic Gold and Mosaic Black Parallels. Find two Hobby-exclusive case hit inserts - Stained Glass and Overdrive. Look for two autographed cardsets in 2021-22 Mosaic Road to FIFA World Cup™: FIFA Autographs Mosaic and FIFA Scripts Mosaic. There is 1 certified autographed card per Hobby box, on average, and Hobby-exclusive parallel versions of each card.