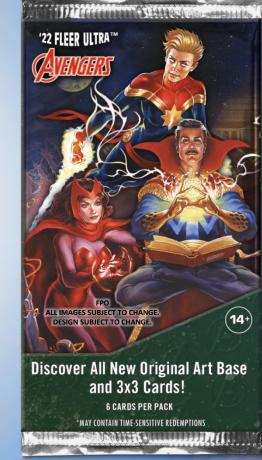

Preliminary Design Subject to Change.

2022 Marvel Fleer Ultra<sup>™</sup> Avengers Trading Cards offers new premium original art from top artists! Collect retro Fleer Ultra designs, parallels with limited numbering, chase cards, artist and creator autographs, and new inserts from the Marvel Publishing Universe.

90 Card Original Art Base Set!

Collect a wide variety of Parallels including numbered Orange, Blue, Burgundy, Red, and Gold Spectrum foil versions!

ANIMATION CEL

JESIGN SUBJECT TO CHANGE

CHANGE

CAPTAIN AMERICA