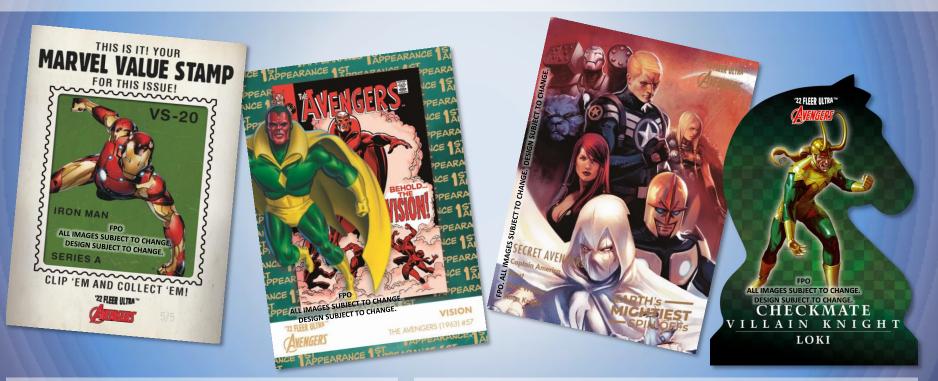

Silver Age Base Set

Collect the 15-card original art Silver Age Base Set and parallels!

All New Animation Cel inspired **Base Set variants!** 

ANIMATION CEL

Look for autographed Red Parallel versions!

Exciting Inserts include Earth's Mightiest Spin-Off's, Artist Spotlight, Greatest Battles, and 1st Appearance!

## Marvel Value Stamp

Brand New insert paying homage to the nostalgic Marvel Value Stamps!

## <u>Checkmate</u>

Original Art on die cut chess piece inspired cards separated by Heroes and Villains! Look for numbered artist autographed versions!

• Numbered Gold, Platinum Ruby Red, Sapphire Blue, and Emerald Green Parallels!