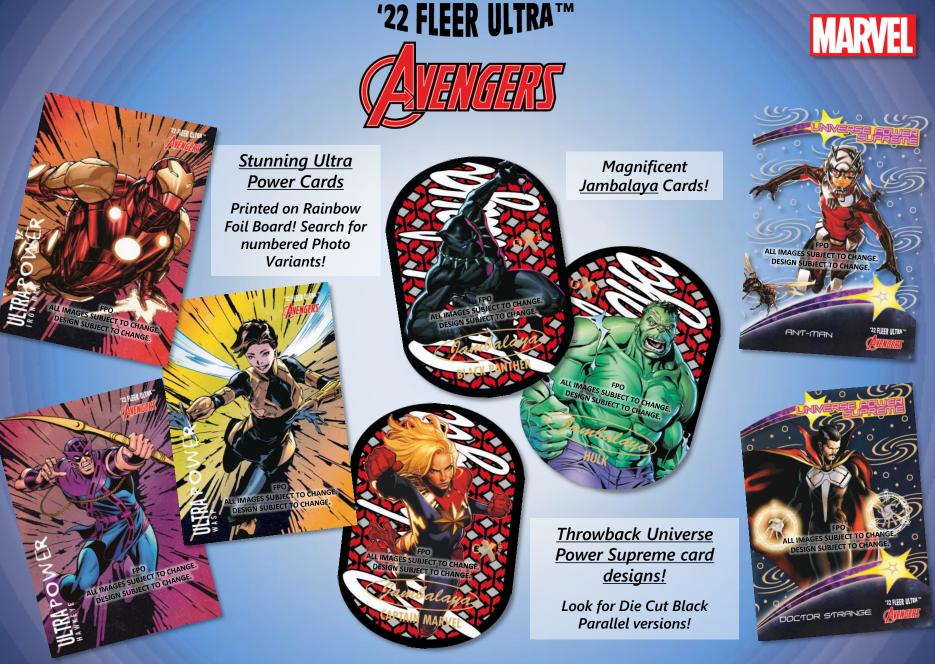

## CHASE HITS

- Comic Clippings Dual Autographs
- Gold Spectrum Foil Base Parallels #'d 1 of 1
- Opal Black Medallions Parallels #'d 1 of 1
- Jambalaya
- 1 of 1 CMYK Printing Plates
- Original Art Sketch Cards