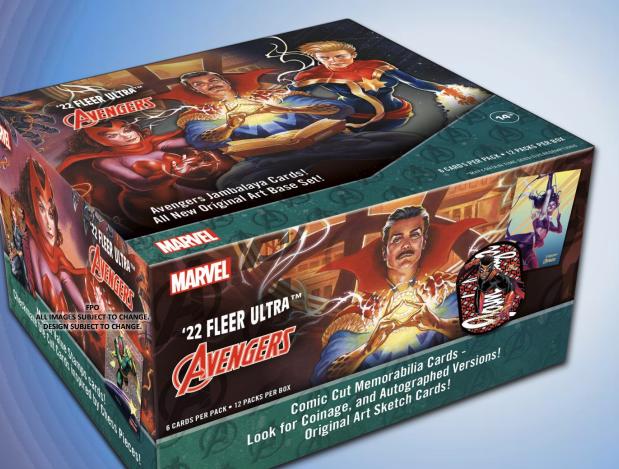

Preliminary Design Subject to Change.

2022 Marvel Fleer Ultra<sup>™</sup> Avengers Trading Cards offers new premium original art from top artists! Collect retro Fleer Ultra designs, parallels with limited numbering, chase cards, artist and creator autographs, and new inserts from the Marvel Publishing Universe.

## BOX HITS (On Average)

- 2 Cards from the Following:
  - 3x3
  - Comic Covers
  - Medallions
  - Ultra Power
  - Universe Power Supreme
  - 1 Sketch, Premium Technology,
    Comic Clipping Memorabilia,
    Jambalaya, or Artist Autograph
    Card

## CHASE HITS

- Comic Clippings Dual Autographs
- Gold Spectrum Foil Base Parallels #'d 1 of 1
- Opal Black Medallions Parallels #'d 1 of 1
- Jambalaya
- 1 of 1 CMYK Printing Plates
- Original Art Sketch Cards