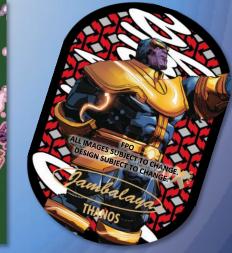

## CHASE HITS

- Comic Clippings Dual Autographs
- Gold Spectrum Foil Base Parallels #'d 1 of 1
- Opal Black Medallions Parallels #'d 1 of 1
- Jambalaya
- 1 of 1 CMYK Printing Plates
- Original Art Sketch Cards