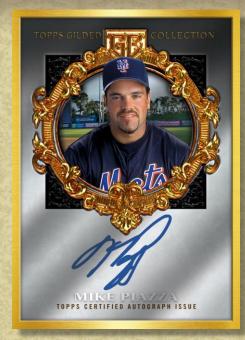

#### Gold Framed Hall of Famer Autographs - Varied #'ing

A beautifully designed gold framed autograph card highlighting some of the most prolific Hall of Fame talents.

Emerald Parallel - #'d to 25 Onyx Parallel - #'d to 10 Ruby Parallel - #'d to 5 Platinum Parallel - #'d 1-of-1

Gold Framed Hall of Famer Autograph Card – Platinum Parallel