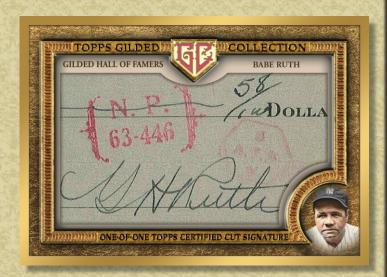

this beautiful mixture of gold and chrome.

Topps Gilded Collection Cut Signatures - #'d 1-of-1 Look for limited **Cut Signatures** featuring some of the most prolific athletes and influential historic and pop culture figures from the past, such as **Babe Ruth**, **Jim** Thorpe, Ernest Hemingway, James Madison, and many more!

**Topps Gilded Collection Cut Signature Card** 

© 2022 THE TOPPS COMPANY, INC. ALL RIGHTS RESERVED. TOPPS IS A REGISTERED TRADEMARK OF THE TOPPS COMPANY, INC. Major League Baseball trademarks and copyrights are used with permission of Major League Baseball. Visit MLB.com. OFFICIALLY LICENSED PRODUCT OF MLB. Officially Licensed Product of MLB Players, Inc. Visit MLBPLAYERS.COM, the Players Choice on the web. Topps does not, in any manner, make any representations as to whether its cards will attain any future value. Topps has authorized only the packaging and distribution of sequentially numbered cards stated on the card, but cannot guarantee that counterfeit or unauthorized cards will not exist. NO PURCHASE NECESSARY. For a chance to get an autographed/relic insert card, see pack for details. Topps has authorized only the packaging and distribution of sequentially numbered cards stated on the card but cannot guarantee that counterfeit or unauthorized cards will not exist. Although these players have agreed to provide these cards to Topps, we cannot guarantee that all autographs and/or relics will be received in time for inclusion in this product. In the event of unavailability, Topps reserves the right to substitute an alternative autograph and/or relic card.