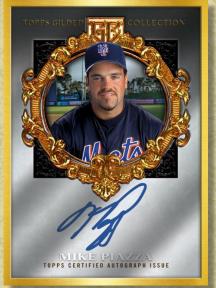

#### Gold Framed Hall of Famer Autographs - Varied #'ing

A beautifully designed gold framed autograph card highlighting some of the most prolific Hall of Fame talents.

Emerald Parallel - #'d to 25 Onyx Parallel - #'d to 10 Ruby Parallel - #'d to 5 Platinum Parallel - #'d 1-of-1

Gold Framed Hall of Famer Autograph Card – Platinum Parallel