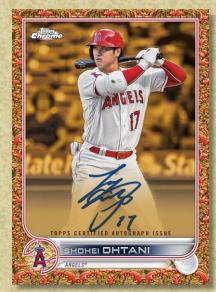

# **AUTOGRAPHS (Cont.)**

**Topps Chrome Gold Etch Autographs** – Varied #'ing Pulling from the newly gilded *Topps Chrome* designs from the Base set, find the top rookies and veterans on

Blue Parallel - #'d to 50 Rose Gold Parallel - #'d to 25 Red Parallel - #'d to 5 SuperFractor Parallel - #'d 1-of-1

this beautiful mixture of gold and chrome.

Topps Gilded Collection Cut Signatures - #'d 1-of-1 Look for limited **Cut Signatures** featuring some of the most prolific athletes and influential historic and pop culture figures from the past, such as **Babe Ruth**, **Jim** Thorpe, Ernest Hemingway, James Madison, and many more!