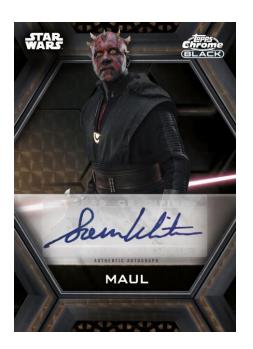

# **Autographs**

### **Galactic Black Autographs**

**Red Refractor Parallel:** sequentially numbered to 5.

SuperFractor Parallel: numbered 1/1.