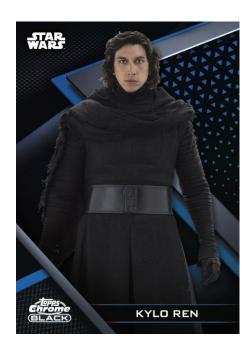

### **Base Set**

100 cards highlighting the most sought-after characters on Chrome Black tech.

#### **Base Card Parallels**

**Refractor:** sequentially numbered to 199.

Green Refractor: sequentially numbered to 99.
Blue Refractor: sequentially numbered to 75.
Gold Refractor: sequentially numbered to 50.
Orange Refractor: sequentially numbered to 25.
Magenta Refractor: sequentially numbered to 10.

Red Refractor: sequentially numbered to 5.

**SuperFractor:** numbered 1/1.

**Base Card – Blue Refractor Parallel** 