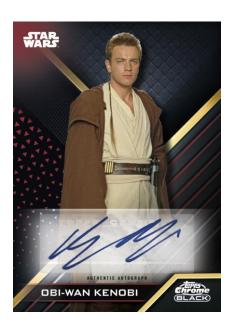

## **Autographs**

### **Topps Chrome Black Autographs**

Green Refractor Parallel: sequentially numbered to 99 Gold Refractor Parallel: sequentially numbered to 50 Orange Refractor Parallel: sequentially numbered to 25 Red Refractor Parallel: sequentially numbered to 5

SuperFractor Parallel: numbered 1/1