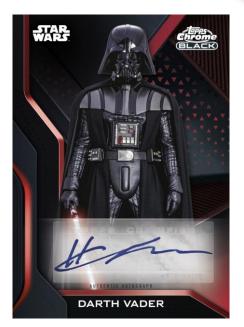

### **Dark Side Autographs**

**Red Refractor Parallel:** sequentially numbered to 5.

**SuperFractor Parallel:** numbered 1/1.

Dark Side Autograph – Red Refractor Parallel

Available in Hobby Stores Fall 2022!