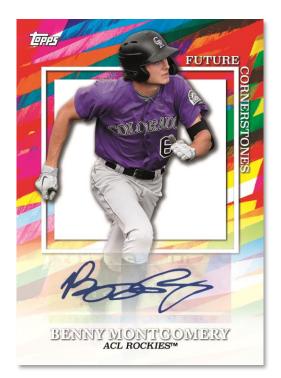

## *Future Cornerstones Autographs – Varied #ing*

- Gold Parallel sequentially #'d to 50
- Orange Parallel sequentially #'d to 25
- Red Parallel sequentially #'d to 10
- Black Parallel #'d 1-of-1

**Future Cornerstone Autographs** 