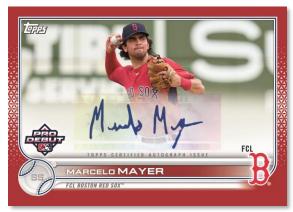

## **Base Set Autograph Variations**

- Blue Parallel sequentially #'d to 150
- Green Parallel sequentially #'d to 99
- Gold Parallel sequentially #'d to 50
- Orange Parallel sequentially #'d to 25
- Red Parallel sequentially #'d to 10
- Black Parallel #'d 1-of-1

## *Future Cornerstones Autographs – Varied #ing*

- Gold Parallel sequentially #'d to 50
- Orange Parallel sequentially #'d to 25
- Red Parallel sequentially #'d to 10
- Black Parallel #'d 1-of-1

**Future Cornerstone Autographs** 