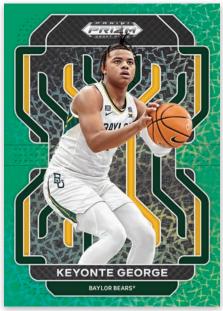

### RATED PROSPECT PRIZMS CHOICE GREEN

Clawing through the boxes is the Super Rare Tiger Stripe! Look for the Tiger Stripe Parallel paired up with some of the Top Rookies such as Auburn Tigers top prospect, Jabari Smith! We'll call it an Auburn Tiger Stripe! Un-wrap the Ultra Rare Nebula Parallel in this year's Prizm Draft Picks Choice Hobby Boxes! The Nebula is one of the most sought after Parallels in Prizm. Maybe it's because its only numbered to 1! Rated Prospect Makes its Prizm Debut featuring some of the hottest incoming College Freshmen! Look for top players such as Keyonte George Representing the Baylor Bears!