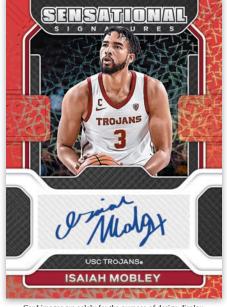

### SENSATIONAL SIGNATURES PRIZMS CHOICE RED

### **BASE VARIATION PRIZMS SILVER**

Find Sensational Signatures of the best players in the NBA! Look for top Rookies such as Isaiah Mobley with a sensational Autograph with a Red boarder design!

Look out for this combo colored parallel! The Blue Yellow and Green Parallel can only be found in Choice Hobby Boxes and bring an interesting mix to the prizm color scheme!