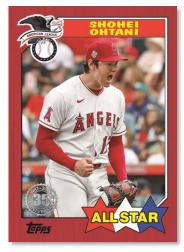

### **NEW! 1987 Topps All Star Baseball**

- Blue Parallel limited
- Black Parallel #'d to 299
- Gold Parallel #'d to 75
- Red Parallel #'d to 10
- Platinum Parallel #'d 1/1
- NEW! Wood Variation #'d 1/1

1987 Topps All Star Baseball Insert

1987 Topps All Star Baseball Insert – Red Parallel

Sketch Cards – 1-of 1-hand-drawn art featuring MLB® stars and legends. HOBBY/HTA JUMBO Exclusive

NEW! Oversized 1987 Topps All Star Boxloaders — Up to 25 all-time MLB® All-Stars on the classic 1987 Topps ASG Commemorative Set design. Exclusively found in Hobby Jumbo boxes.