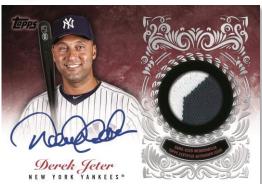

**Cut Signatures** – One of One cards featuring cut signatures of legendary names.

Topps Reverence Autograph Patch Card

– Red Parallel

Major League™ Material Relic – Red Parallel

**Topps Reverence Autograph Patch Cards** – Featuring on-card autographs and gameused patch pieces from *MLB®* greats and current stars. Numbered to 10 Hobby/HTA