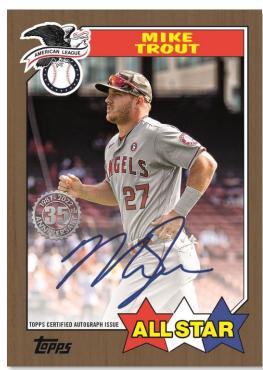

### **NEW! 1987 Topps All Star Baseball**

- Blue Parallel limited
- Black Parallel #'d to 299
- Gold Parallel #'d to 75
- Red Parallel #'d to 10
- Platinum Parallel #'d 1/1
- NEW! Wood Variation #'d 1/1

1987 Topps All Star Baseball Insert

1987 Topps All Star Baseball Insert – Red Parallel

Sketch Cards – 1-of 1-hand-drawn art featuring MLB® stars and legends. HOBBY/HTA JUMBO Exclusive

NEW! Oversized 1987 Topps All Star Boxloaders — Up to 25 all-time MLB® All-Stars on the classic 1987 Topps ASG Commemorative Set design. Exclusively found in Hobby Jumbo boxes.

1987 Topps Baseball All Star Autograph – Gold Parallel

#### 1987 Topps All-Star Baseball Autograph Cards

- Black Parallel #'d to 50 or less
- Gold Parallel #'d to 25 or less
- Red Parallel #'d to 10 or less Hobby Exclusive
- Platinum #'d 1/1 Hobby/HTA Jumbo