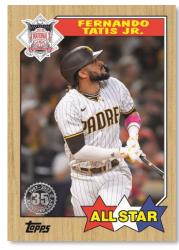

### **NEW! 1987 Topps All Star Baseball**

- Blue Parallel limited
- Black Parallel #'d to 299
- Gold Parallel #'d to 75
- Red Parallel #'d to 10
- Platinum Parallel #'d 1/1
- NEW! Wood Variation #'d 1/1

1987 Topps All Star Baseball Insert

1987 Topps All Star Baseball Insert – Red Parallel

Sketch Cards – 1-of 1-hand-drawn art featuring MLB® stars and legends. HOBBY/HTA JUMBO Exclusive

NEW! Oversized 1987 Topps All Star Boxloaders — Up to 25 all-time MLB® All-Stars on the classic 1987 Topps ASG Commemorative Set design. Exclusively found in Hobby Jumbo boxes.