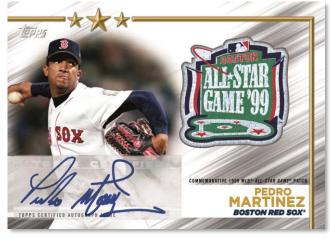

## **Hobby Exclusive Commemorative Relics**

NEW! **All-Star Alumni** – Featuring players alongside commemorative patches of *MLB® All-Star Game®* logos.

- Gold Parallel #'d to 75
- Red Parallel #'d to 10
- Platinum Parallel #'d 1/1
- Autograph Parallel (select subjects) #'d to 10 or less