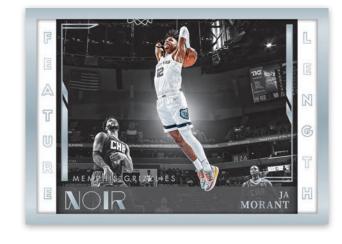

**VINTAGE ART SPLIT SCREEN FEATURE LENGTH** 

> Metal Framed inserts include Base and Rookie Metal Frame Statement Edition, Vintage Art, Feature Length, Split Screen, and brand new SLAM! Kicks.

NOIR BK BASKETBALL