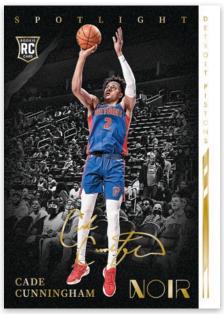

#### **SPOTLIGHT SIGNATURES VERTICAL**

#### **SPOTLIGHT SIGNATURES HORIZONTAL**

Find 4 Autographs in each Hobby Box which could include autographs sets such as Rookie Patch Autographs, Spotlight Signatures, and the very popular Sneaker Spotlight Signatures!

## **SELLING POINTS**

- Noir returns offering quality designs and on-card autographs in which collectors can find
  3 Base or Parallels, 3 Memorabilia, and 4 Autographs per box!
- All autographs offered in Noir are on card which includes the popular Sneaker Spotlight Signatures and Spotlight Signatures!
- Find base cards featuring players in Icon and Association edition jerseys in parallels such as Holo Silver (#'d/35), Gold (#'d/10), Holo Gold (#'d/5), and Platinum one of ones!
- Chase after Metal Frame inserts such as Feature Length, Split Screen, Vintage Art, and brand new SLAM! Kicks.
- Search for memorabilia cards that include Prime and Super Prime swatches!