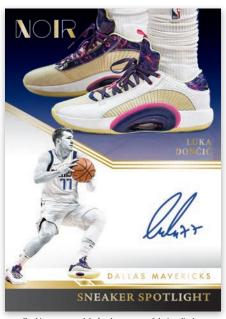

#### **SNEAKER SPOTLIGHT SIGNATURES**

## **SELLING POINTS**

- Noir returns offering quality designs and on-card autographs in which collectors can find
  3 Base or Parallels, 3 Memorabilia, and 4 Autographs per box!
- All autographs offered in Noir are on card which includes the popular Sneaker Spotlight Signatures and Spotlight Signatures!
- Find base cards featuring players in Icon and Association edition jerseys in parallels such as Holo Silver (#'d/35), Gold (#'d/10), Holo Gold (#'d/5), and Platinum one of ones!
- Chase after Metal Frame inserts such as Feature Length, Split Screen, Vintage Art, and brand new SLAM! Kicks.
- Search for memorabilia cards that include Prime and Super Prime swatches!