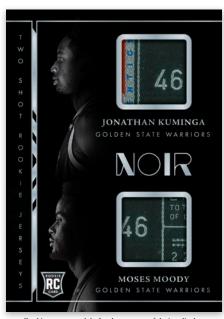

ES VERTICAL**

#### **SNEAKER SPOTLIGHT SIGNATURES**

#### **SPOTLIGHT SIGNATURES HORIZONTAL**

Find 4 Autographs in each Hobby Box which could include autographs sets such as Rookie Patch Autographs, Spotlight Signatures, and the very popular Sneaker Spotlight Signatures!





**NOIR BK** BASKETBALL 2021-22 NBA TRADING CARDS · HOBBY



Card images are solely for the purpose of design display.



Card images are solely for the purpose of design display.



Card images are solely for the purpose of design display.

**VINTAGE ART SPLIT SCREEN FEATURE LENGTH** 

> Metal Framed inserts include Base and Rookie Metal Frame Statement Edition, Vintage Art, Feature Length, Split Screen, and brand new SLAM! Kicks.





NOIR BK BASKETBALL



Card images are solely for the purpose of design display.



Card images are solely for the purpose of design display.



Card images are solely for the purpose of design display.

#### **DISH NIGHT MEMORABILIA PRIME**

#### TWO SHOT ROOKIE JERSEYS TAGS

#### **NEWSREELS JERSEYS PRIME**

Find 3 memorabilia cards per box that include various sets with Prime and Super Prime pieces!





**NOIR BK** BASKETBALL

# HOBBY CONFIGURATION

- 10 CARDS PER PACK
- 1 PACK PER BOX
- 4 BOXES PER CASE

### **BOX BREAK**

- 3 BASE OR PARALLELS
- 3 MEMORABILIA CARDS
- 4 AUTOS

## **SELLING POINTS**

- Noir returns offering quality designs and on-card autographs in which collectors can find
  3 Base or Parallels, 3 Memorabilia, and 4 Autographs per box!
- All autographs offered in Noir are on card which includes the popular Sneaker Spotlight Signatures and Spotlight