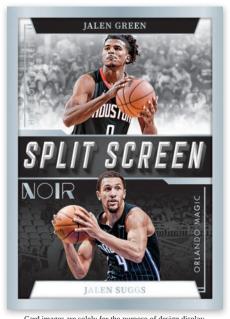

**VINTAGE ART SPLIT SCREEN FEATURE LENGTH** 

> Metal Framed inserts include Base and Rookie Metal Frame Statement Edition, Vintage Art, Feature Length, Split Screen, and brand new SLAM! Kicks.

NOIR BK BASKETBALL

Card images are solely for the purpose of design display.

Card images are solely for the purpose of design display.

Card images are solely for the purpose of design display.