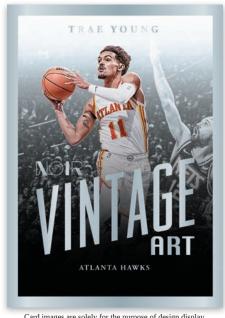

**VINTAGE ART SPLIT SCREEN FEATURE LENGTH** 

> Metal Framed inserts include Base and Rookie Metal Frame Statement Edition, Vintage Art, Feature Length, Split Screen, and brand new SLAM! Kicks.

NOIR BK BASKETBALL

Card images are solely for the purpose of design display.

Card images are solely for the purpose of design display.

Card images are solely for the purpose of design display.