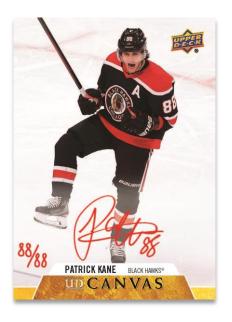

#### **CANVAS SIGNATURES**

**Red Ink Parallel** 

The popular **Canvas Signatures** (legends, active stars and rookies) and **Canvas Rookie Debuts** sets are back!

Collect Red Ink (#'d to jersey number) and Gold (1-of-1) parallels of the Signatures set, and Auto (#'d to 10) and Gold Auto (1-of-1) parallels of the Rookie Debuts set. All Canvas cards are hand-numbered.