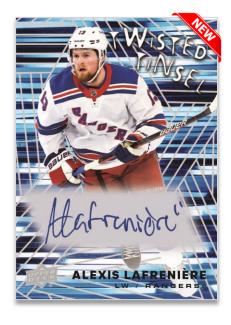

#### TWISTED TINSEL ROOKIES

**NHL MEMOIRS LEGENDS** 

Regular

Twisted Tinsel: Another awesome acetate set featuring active stars, retired legends and top rookies. These cards pop!