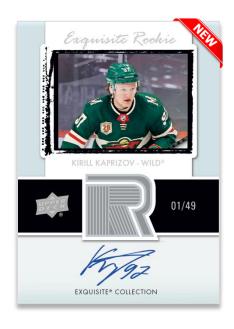

#### **EXQUISITE ROOKIES**

Regular

With both star veteran and top rookie sets, and a 1-of-1 <u>Gold</u> parallel of each, everyone will be on the hunt for these sure-fire hits featuring the classic 2003-04 Exquisite Basketball Rookie Auto Patch design.