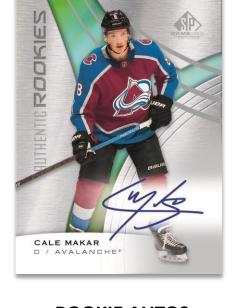

#### **EXQUISITE ROOKIES**

Regular

With both star veteran and top rookie sets, and a 1-of-1 <u>Gold</u> parallel of each, everyone will be on the hunt for these sure-fire hits featuring the classic 2003-04 Exquisite Basketball Rookie Auto Patch design.