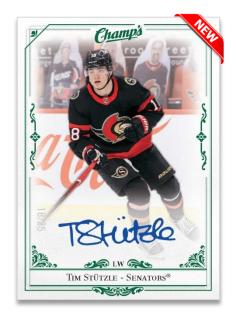

#### **CHAMPS ROOKIES**

**Green Parallel** 

This year's edition features a variety of new and compelling insert sets. This includes, but is not limited to, these three sets plus another on the next slide:

Champs: This elegantly-designed set features a checklist comprised of active stars, top rookies and retired legends. Collect the regular set and both parallel sets: Green and the 1-of-1 Red.

Memoirs: This attractive set features two images on the front (color action shot & black-and-white close-up), a checklist of active stars, retired legends and top rookies, and a 1-of-1 Gold parallel.