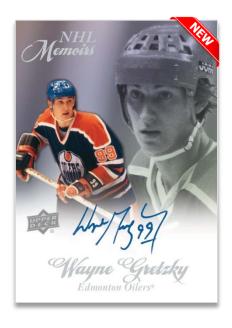

#### TWISTED TINSEL ROOKIES

**NHL MEMOIRS LEGENDS** 

Regular

Champs: This elegantly-designed set features a checklist comprised of active stars, top rookies and retired legends. Collect the regular set and both parallel sets: Green and the 1-of-1 Red.

Memoirs: This attractive set features two images on the front (color action shot & black-and-white close-up), a checklist of active stars, retired legends and top rookies, and a 1-of-1 Gold parallel.