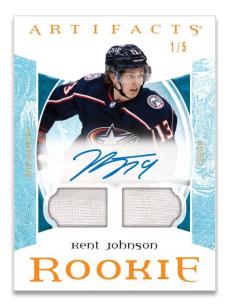

#### BASE SET ROOKIES Material Orange Auto Parallel (Tier 1)

The latest edition of Artifacts<sup>®</sup> features a diverse 250-card base set which includes redemption cards for new-skating 2022-23 rookies. The base set breaks down as follows:

Regular (1-100) | Stars (101-135; #'d to 599) | Goalies (136-155; #'d to 599) | Legends (156-170; #'d to 599) | Rookies (171-200; #'d to 999) | Rookie Redemptions (201-250)

The parallel/variant lineup is extensive and loaded with colorful, serially-#'d sets, including many with autographs and/or premium memorabilia. Even the top six prospects in the Rookie Redemption program will be featured on a full array of auto, memorabilia and auto/memorabilia cards. All of the parallels sporting autographs and/or memorabilia are Hobby-exclusive!