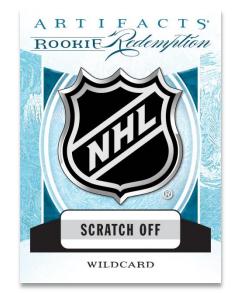

#### BASE SET ROOKIE REDEMPTIONS Regular

Look for **Rookie Redemption** cards for players that debut during the 2022-23 season.

The top six rookies in the redemption program will be featured on a full array of auto, memorabilia and auto/memorabilia cards, highlighted by the prized **Purple Auto (Patch-Patch)** and **Black Auto (Patch-Tag)** cards!