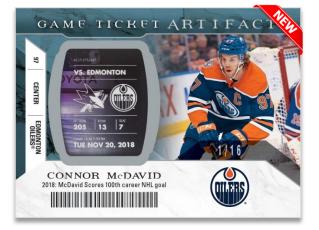

#### GAME TICKET ARTIFACTS Modern

Fans and collectors alike will love the new Hobby-exclusive Game Ticket Artifacts set! Each card features an authentic game ticket relic from a notable game in the career of an active or retired superstar player.

The set is serially-#'d and consists of two subsets - <u>Modern</u> (1989-2021) and <u>Vintage</u> (1949-1988).