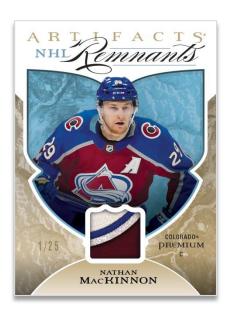

#### NHL<sup>®</sup> REMNANTS Premium Parallel

The popular NHL<sup>®</sup> Remnants memorabilia set is back! Each card features a top active veteran alongside a game-used jersey swatch.

Collect both the regular set and the low-#'d Premium parallel featuring a game-used patch swatches!