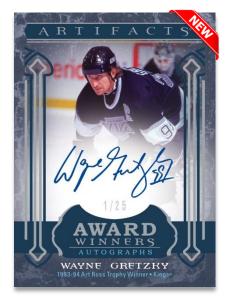

#### AWARD WINNERS AUTOGRAPHS

2022-23 Artifacts<sup>®</sup> features five hard-signed autograph insert sets, all of which are Hobbyexclusive living sets. This includes the all-new Award Winners Autographs set, a planned new living set which will consist of veterans and retired players who have won a major NHL award.

Each card, #'d to 25, will highlight an award won.