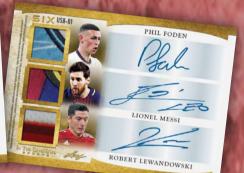

In The Game Used Six Auto: Double front six signed card!! Pele/Messi/C.Ronaldo/Haaland/Lewandowski/Foden and

Magic/Thomas/Curry/Kidd/Parker/Bibby Back to Back: 2 player signed double front autograph featuring teammates that were on back to back champions! Such as: Bradshaw/Lambert, Aikman/Emmitt and