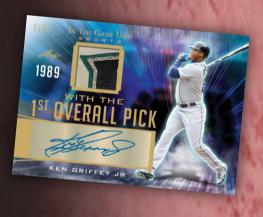

Magic/Worthy!

**Vignette: Signed cards putting the spotlight on** superstars of sport! Such as: Juan Soto, Sandy Koufax, Pele and Ric Flair!

GNDERELLA

With the 1st Overall Pick: A single player signature memorabilia card featuring former #1 overall picks! Such as: Peyton Manning, Ken Griffey Jr., Troy Aikman and Chipper Jones!