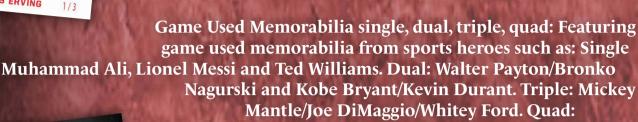

Captains: Single player game used memorabilia card featuring stars and legends that served as their team captains. These legendary captains are: Thurman Munson, Mel Ott, Willie Mays and Babe Ruth!

Cinderella: A quad memorabilia card featuring 4 players that starred on teams that achieved success against great odds! Such as: 1988 Los Angeles Gibson/Lasorda/Hershiser/Sax and 1995 Seattle Griffey/Johnson/Martinez/Buhner