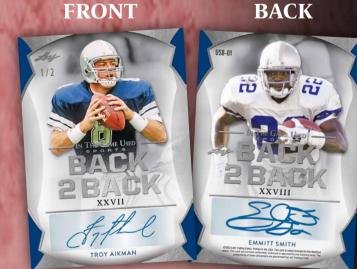

In The Game Used Six Auto: Double front six signed card!! Pele/Messi/C.Ronaldo/Haaland/Lewandowski/Foden and

Magic/Thomas/Curry/Kidd/Parker/Bibby Back to Back: 2 player signed double front autograph featuring teammates that were on back to back champions! Such as: Bradshaw/Lambert, Aikman/Emmitt and