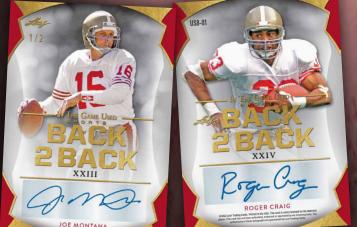

s some amazing patches, tags, logos and More! Featuring amazing memorabilia from: Kobe Bryant, Lionel Messi and Erling Haaland!

The Grand Salami Six: 8 6 player memorabilia card featuring six of the most prolific grand slam home run heroes of all-time! Ruth/Kingman/Griffey Jr./Pujols/Giambi/Hodges

The Legendary 200: 8 player game used memorabilia card featuring some of the greatest athletes of all-time! Look for: DiMaggio/Palmer/Tyson/Sanders/Lemieux/Kareem/Maradona/Navratilova and

Marino/Ronaldo/Bird/Mays/Hull/Nagurski/Musial/Namath

original Yankee stadium seats! Look for Yankee Legends such as: Babe Ruth, Lou Gehrig, Roger Maris, Whitey Ford and Mickey Mantle! Time Worn 2: A dual player game used

The Cathedral: Yankee Legends only featured in this insert featuring actual pieces of



memorabilia card featuring timeless sports legends such as Robin Roberts/Don Drysdale, Satchel Paige/Bob Lemon, Bjorn Borg/Roger Federer and Kobe Bryant/Dwyane Wade

One Upon a Time in...: A single player signature card exquisitely designed to feature the city the legend played for! Such as: Sandy Koufax, Julius Erving, Ken Griffey Jr., Barry Sanders and more!

> **5 PREMIUM HITS PER BOX 10 BOXES PER CASE FALL 2022 RELEASE**



**FRONT**