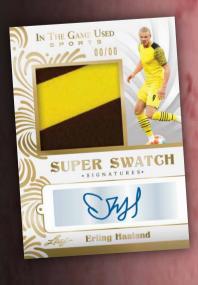

Super Swatch Signatures: An auto memorabilia card with a jumbo-sized memorabilia swatch! Featuring sports icons such as: Joe Montana, Nolan Ryan, Erling Haaland and Tony Dorsett!

In The Name Used Letter: Letters right of the back of superstar game used jerseys! Look for iconic names such as Karim Benzema, Tracey McGrady and David Beckham!