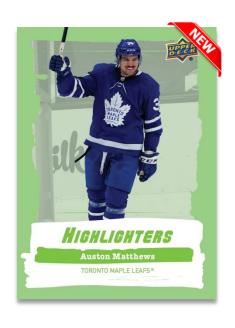

#### HIGHLIGHTERS

Green

<u>Highlighters</u>: A colorful new addition, Highlighters is a PETG insert featuring players who produced a top 2021-22 season highlight. There are four rare-to-extremely rare versions for each players - <u>Yellow</u>, <u>Orange</u>, <u>Pink</u> and <u>Green!</u>