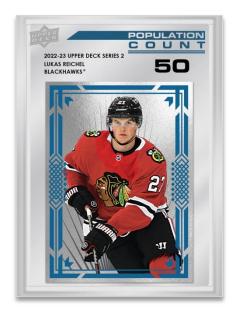

#### **POPULATION COUNT 50**

Collect the next 30 cards in this unique set which made its debut in Series One. There are seven different print runs (1000, 500, 100, 50, 25, 10 and 1) of each of the 30 players - all of which are rookies in Series Two!

Everyone will be chasing these cards, especially the lone **Population Count 1** card for each player.