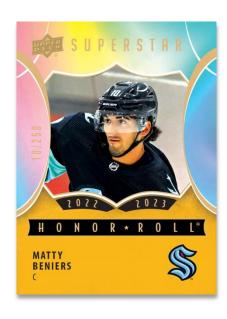

#### **HONOR ROLL®**

**Rainbow Parallel** 

Each Series Two card of this classic insert set features a rookie! Look for two per box, on average.

Keep an eye out for serially-#'d Rainbow and Gold Rainbow parallels, as well as printing plates.