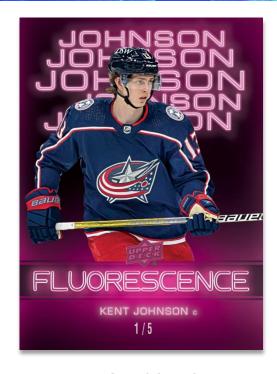

#### **FLUORESCENCE**

Magenta

#### **SERIES TWO EXCLUSIVE!**

This ever-popular and serially-#'d insert set - only available in Series Two each season - returns with four color variations, a new rookie class and cards #'d as low as 5!