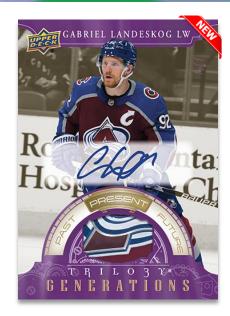

#### TRILOGY GENERATIONS Purple Patch Auto Parallel

The 2022-23 edition features the revival of couple classic Trilogy inserts, including **Trilogy Generations**! Each card sports a past, present or prospective superstar.