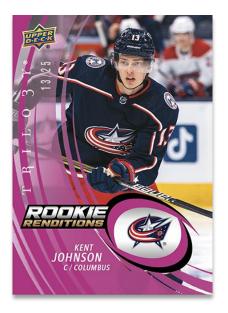

#### ROOKIE RENDITIONS Pink Parallel

The popular **Rookie Renditions** insert, featuring top rookies, is back! In addition to the regular set, collect a wide variety of stellar parallels, headlined by the low-#'d <u>Green</u>, <u>Pink</u>, <u>Auto</u>, <u>Gold Auto</u>, <u>Patch Auto</u> and <u>Purple Patch Auto</u> parallels!