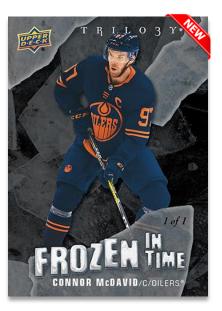

#### **CRYSTALIZED SIGNATURES**

FROZEN IN TIME Black Ice Parallel

This year's edition is loaded with plexi inserts, including four that are hard-signed:

New! 2005-06 Rookie Premier Retro: Each low-#'d card features a top rookie on the 2005-06 Rookie Premier Basketball design.

Crystalized Signatures: These stunning cards boast a hard-signed autograph from a young star or veteran superstar.

New! Frozen in Time: The return of a classic Trilogy insert featuring vets and legends. Keep an eye out for low-#'d Frost Blue and Black Ice parallels.