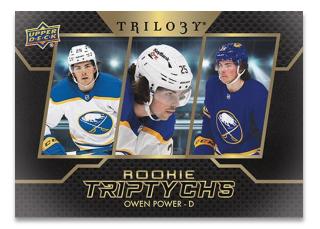

#### **ROOKIE TRIPTYCHS**

The rare 140-pt. **Rookie Triptychs** cards featuring three different images of each top rookie on the checklist - will be a valuable addition to any collection!