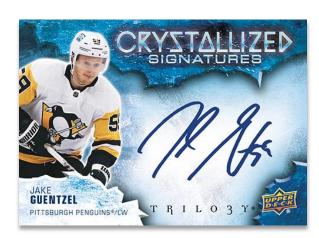

#### **CRYSTALIZED SIGNATURES**

FROZEN IN TIME Black Ice Parallel

This year's edition is loaded with plexi inserts, including four that are hard-signed:

New! 2005-06 Rookie Premier Retro: Each low-#'d card features a top rookie on the 2005-06 Rookie Premier Basketball design.

Crystalized Signatures: These stunning cards boast a hard-signed autograph from a young star or veteran superstar.

New! Frozen in Time: The return of a classic Trilogy insert featuring vets and legends. Keep an eye out for low-#'d Frost Blue and Black Ice parallels.