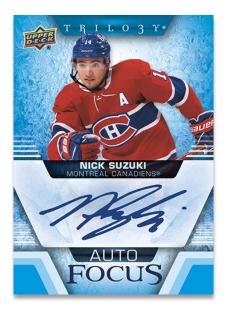

#### **AUTOFOCUS**

AutoFocus: This classic insert features hard-signed autographs from star and superstar veterans.

AutoFocus Rookies: Lucky collectors will find one of these super rare hard-signed gems featuring a marquee rookie.