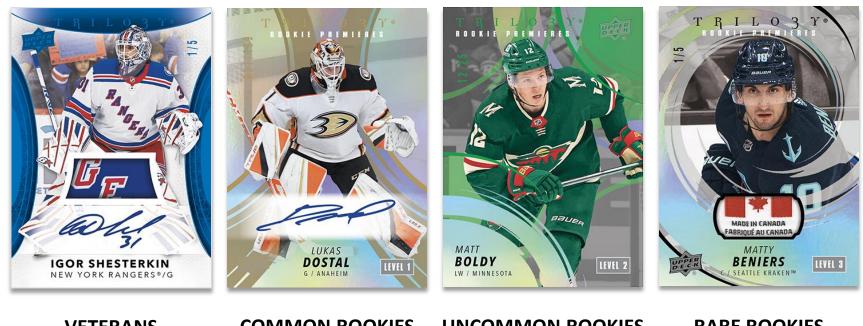

# 2022-23 T R I L O 3 Y · HOCKEY

VETERANS Patch Auto Parallel COMMON ROOKIES Gold Auto Parallel UNCOMMON ROOKIES Green Parallel

#### RARE ROOKIES Tag Parallel

2022-23 Trilogy sports a unique 250-card base set which features three versions of the rookie cards! Here's how it breaks down:

Veterans (1-100) | Common Rookies (101-150) | Uncommon Rookies (151-200) | Rare Rookies (201-250)

The serially-#'d rookie subsets each feature the same top 50 rookies but with different designs and different levels of rarity.

There is a variety of serially-#'d autograph and/or memorabilia parallels of the base set, highlighted by the highly-collectible <u>Purple Auto</u> (select Veterans), <u>Patch</u> & <u>Patch Auto</u> (select Veterans), <u>Gold Auto</u> (all Rookies), <u>Patch</u> (Uncommon Rookies) and <u>Tag</u> (Rare Rookies) parallels.