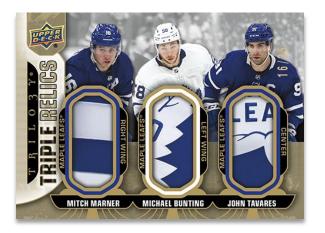

#### TRIPLE RELICS Tier 1

**Coveted Triple-Mem Cards!** 

The coveted triple-mem cards are back as well.

The thick Honorary Triple Swatches (single

player, three unique premium game-worn mem

pieces) and Triple Relics (three players, one

premium game-worn mem swatch per player)

cards are low-#'d and the checklist for each

includes rookies, stars and legends.